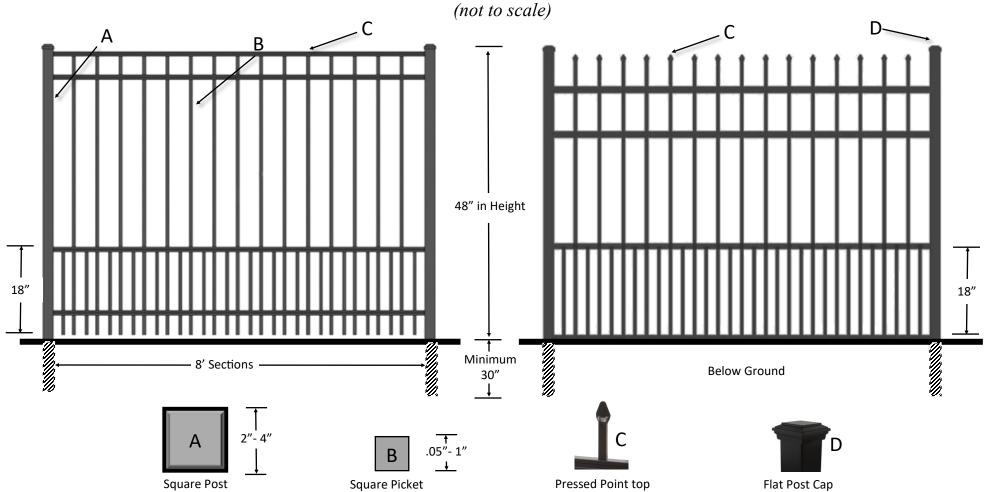

## **Specifications are for Both Style Fences:**

- All fencing will be black
- Width of posts at installation will be 2" to 4" (A)
- Picket width at installation will be between .05" to 1" (B)
- Only flat fence top or protruding pressed point pickets are allowed (C)
- Post tops must be square, flat tops (D)
- Height of fence will be no taller than 48"
- Maximum width of sections will be 8'

- Spacing between pickets at installation will be 2" to 4"
- 3 to 4 horizontal rails are allowed but no wider than the posts
- No mesh wire allowed
- Gates will be reviewed on a case by case basis
- Maximum height of puppy section will be 18"
- Puppy pickets will be centered between upper fence pickets